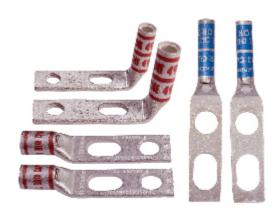

## **SLOTTED TERMINALS**

 $\mathsf{BURNDY}^{\textcircled{\$}}$ , a leading manufacturer and provider of connector solutions to the industrial, energy, construction, telecommunication, petrochemical, data center and transportation industries, announces the introduction of their slotted terminal product line.

The terminals are UL Listed and CSA Certified. Connectors are made of high conductivity copper and electro-tin plated. These are offered in a wide conductor range (#10 Str to 4/0 kcmil). Slotted stud provides built in flexibility for the terminal to conform to various spacing requirements.

## **Features and Benefits**

Slotted stud provides built in flexibility for the terminal to conform to spacing requirements.

Accommodates a wide range of conductor combinations (AWG, Compact, DLO, Flex and Metric).